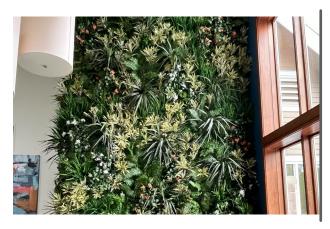

#### REPLICA GREENERY

Replica greenery is the most versatile indoor foliage system, with a massive variety of plant types that can be mixed and matched regardless of atmospheric conditions.