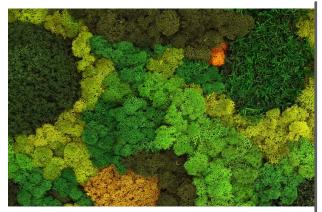

#### REPLICA GREENERY

Replica greenery is the most versatile indoor foliage system, with a massive variety of plant types that can be mixed and matched regardless of atmospheric conditions.

#### PRESERVED GREENERY

Preserved greenery maintains the appearance of live plants with less ongoing maintenance. While not every plant can be preserved, certain fronds and reindeer moss remain incredibly popular choices.