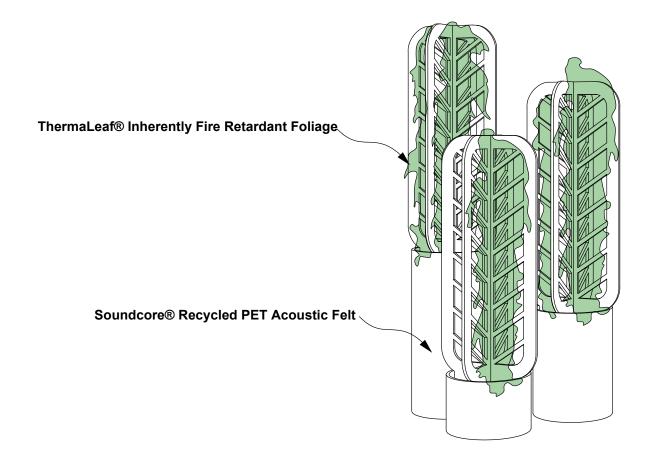

#### SPECIFICATIONS

| PRODUCT ID     | BIO-PSB-003                                                                          |
|----------------|--------------------------------------------------------------------------------------|
| CONTENT        | ThermaLeaf® Inherently Fire Retardant Foliage, Soundcore® Recycled PET Acoustic Felt |
| DURABILITY     | Impact resistant, shock absorbant                                                    |
| WEATHERING     | Non-deteriorating, non-hygroscopic, colorfast                                        |
| MAINTENANCE    | Clean with vacuum or light dusting                                                   |
| WARRANTY       | Comes with industry-leading standard warranty                                        |
| ENVIRONMENTAL  | LEEDv4, VOC free, 100% recyclable, non-toxic, non-allergenic, anti-microbial         |
| INSTALLATION   | Plantscape Installation Systems are product specific                                 |
| ACOUSTICS      | Provides acoustic dampening                                                          |
| FLAMMABILITY   | ASTM E84: Class A                                                                    |
| SUSTAINABILITY | Made from 60% recycled content and is 100% recyclable                                |