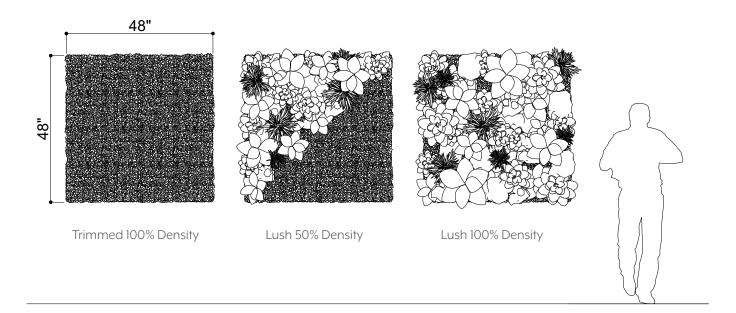

#### INTRODUCTION

The Plantscape Tropico Plant Pot 003, however, is the first more abstract planter in the collection as it features abstract shapes and multiple dimensions in the structure. This cylindrical design with a quartered top creates a strong sense of elegance and novelty that truly pulls the focus to its location.













### EXPERIENCE **VARIETY**

The variety of the Tropico Plant Pot planter collection is vast. From the plants you choose to the texture they lay on you can customize your exerience and make it your own.



PERSPECTIVE VIEW







ELEVATION





#### **GREENERY CONFIGURATIONS**







#### THERMALEAF® FOLIAGE SYSTEMS

We offer foliage systems for every project and environment type, ranging from live plants to preserved options, to long-lasting replica greenery. Interior vegetation must pass strict fire codes, and ThermaLeaf® greenery ensures fire code compliance as the safest commercially available foliage - that means complete design flexibility with guaranteed feasibility.



#### REPLICA GREENERY

Replica greenery is the most versatile indoor foliage system, with a massive variety of plant types that can be mixed and matched regardless of atmospheric conditions.







#### PRESERVED GREENERY

Preserved greenery maintains the appearance of live plants with less ongoing maintenance. While not every plant can be preserved, certain fronds and reindeer moss remain