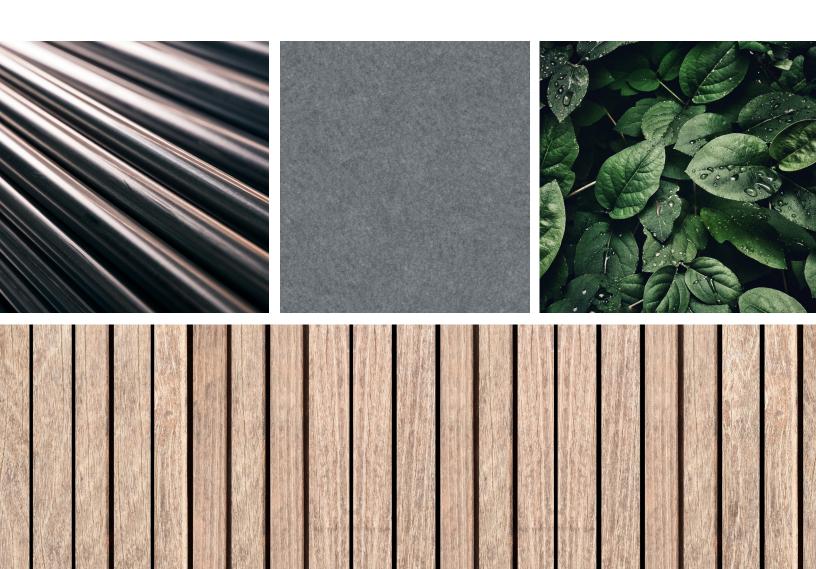

#### **COLORWAYS**

#### SOUNDCORE® RECYCLED PET ACOUSTIC FELT

SND105 Sand Dollar

Abalone

Paper

SND130 Buckskin

Chinchilla

Granite Peak

SND126 Wolfhound

**SND103** Storm Cloud

SND118 Anchor

SND115 Mako

Dried Thyme

**SND107** Grasshopper

#### **ELEMENTS** VENEERED RECYCLED PET ACOUSTIC FELT

ELM326 Soft Maple

ELM311 Soft Elm

Rough Elm

ELM329 Gray Cherry

**ELM334** Greige Walnut

ELM337 Rosy Elm

**ELM338** Straight Teak

ELM341 Cotton Candy

ELM316 Greige Elm

Olde Gray

ELM410 Maple

Caramel Coffee

**ELM344** Rustic Cherry