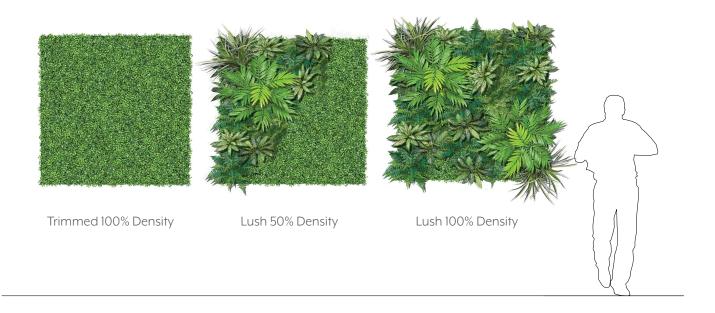

#### INTRODUCTION

The Plantscape Tropico Plant Pot 003, however, is the first more abstract planter in the collection as it features abstract shapes and multiple dimensions in the structure. This cylindrical design with a quartered top creates a strong sense of elegance and novelty that truly pulls the focus to its location.













### EXPERIENCE **VARIETY**

The variety of the Tropico Plant Pot planter collection is vast. From the plants you choose to the texture they lay on you can customize your exerience and make it your own.



PERSPECTIVE VIEW







ELEVATION





#### **GREENERY CONFIGURATIONS**







#### THERMALEAF® FOLIAGE SYSTEMS

We offer foliage systems for every project and environment type, ranging from live plants to preserved options, to long-lasting replica greenery. Interior vegetation must pass strict fire codes, and ThermaLeaf® greenery ensures fire code compliance as the safest commercially available foliage - that means complete design flexibility with guaranteed feasibility.



#### REPLICA GREENERY

Replica greenery is the most versatile indoor foliage system, with a massive variety of plant types that can be mixed and matched regardless of atmospheric conditions.







#### PRESERVED GREENERY

Preserved greenery maintains the appearance of live plants with less ongoing maintenance. While not every plant can be preserved, certain fronds and reindeer moss remain in