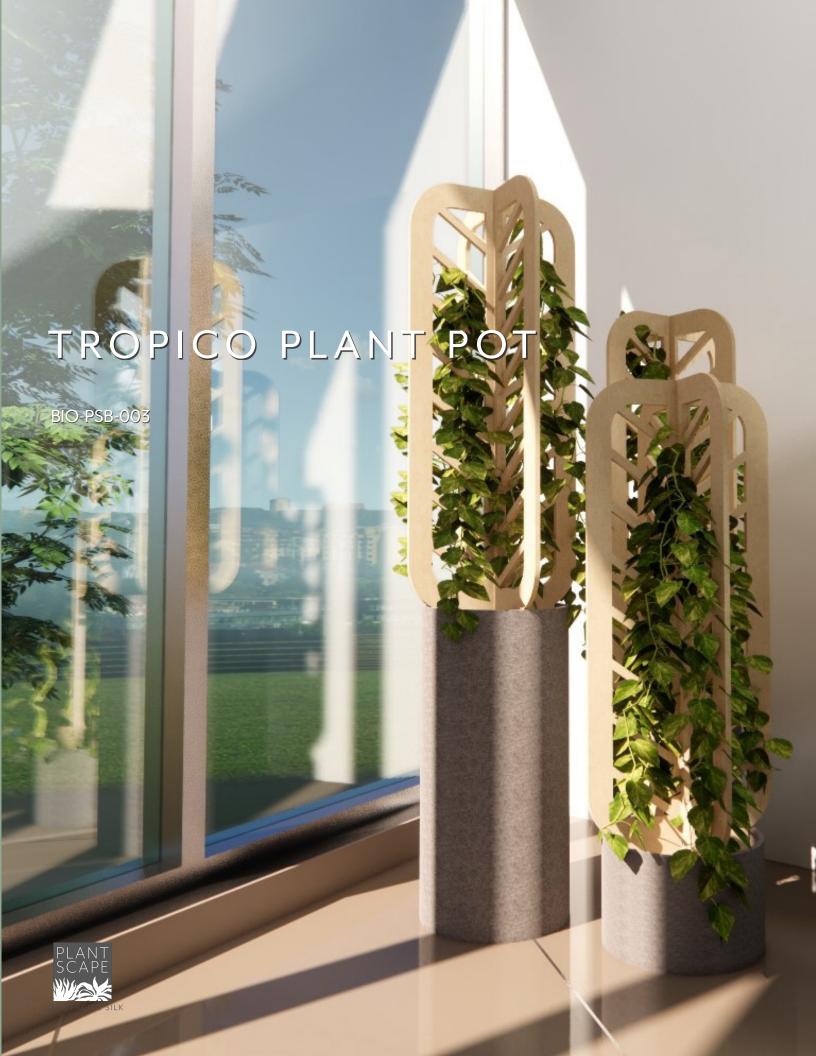

#### INTRODUCTION

The Plantscape Tropico Plant Pot 003, however, is the first more abstract planter in the collection as it features abstract shapes and multiple dimensions in the structure. This cylindrical design with a quartered top creates a strong sense of elegance and novelty that truly pulls the focus to its location.

### EXPERIENCE **VARIETY**

The variety of the Tropico Plant Pot planter collection is vast. From the plants you choose to the texture they lay on you can customize your exerience and make it your own.

PERSPECTIVE VIEW