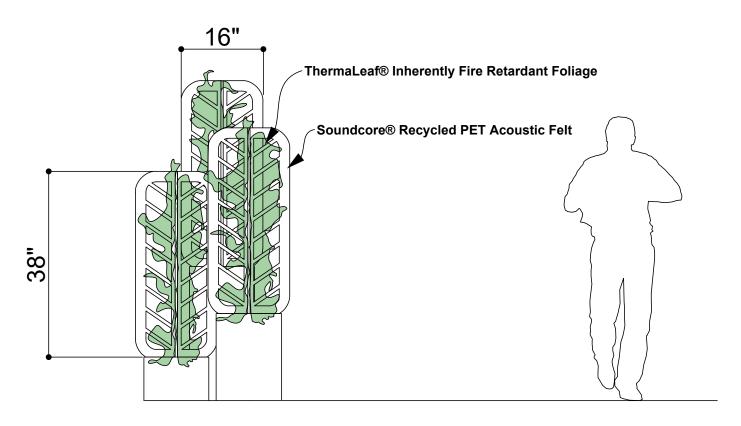

#### SPECIFICATIONS

| PRODUCT ID     | BIO-PSB-003                                                                          |
|----------------|--------------------------------------------------------------------------------------|
| CONTENT        | ThermaLeaf® Inherently Fire Retardant Foliage, Soundcore® Recycled PET Acoustic Felt |
| DURABILITY     | Impact resistant, shock absorbant                                                    |
| WEATHERING     | Non-deteriorating, non-hygroscopic, colorfast                                        |
| MAINTENANCE    | Clean with vacuum or light dusting                                                   |
| WARRANTY       | Comes with industry-leading standard warranty                                        |
| ENVIRONMENTAL  | LEEDv4, VOC free, 100% recyclable, non-toxic, non-allergenic, anti-microbial         |
| INSTALLATION   | Plantscape Installation Systems are product specific                                 |
| ACOUSTICS      | Provides acoustic dampening                                                          |
| FLAMMABILITY   | ASTM E84: Class A                                                                    |
| SUSTAINABILITY | Made from 60% recycled content and is 100% recyclable                                |